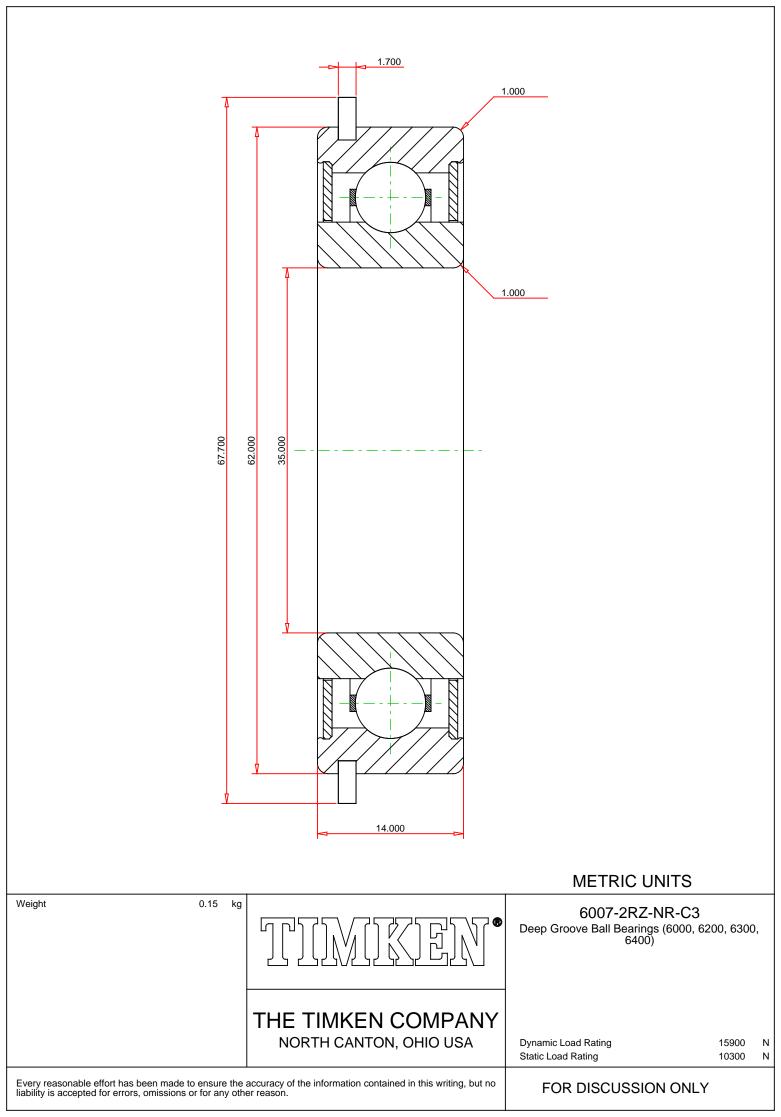

## Specifications | Dimensions | Basic Load Ratings | Factors

| Specifications – |              |                                  |  |  |  |
|------------------|--------------|----------------------------------|--|--|--|
|                  | Clearance    | C3                               |  |  |  |
|                  | Clearance    | 65                               |  |  |  |
|                  | Bore Size d  | 35.000 mm                        |  |  |  |
|                  | Features     | Non-Contact Seals With Snap Ring |  |  |  |
|                  | Bearing Type | Standard DGBB                    |  |  |  |
|                  | Weight       | 0.15 Kg                          |  |  |  |

## Dimensions

62.000 mm

14.000 mm

|                    |                           |           | 8/24/2021   Page 2 of 2 |  |  |
|--------------------|---------------------------|-----------|-------------------------|--|--|
|                    | Radius Rs min             | 1.000 mm  |                         |  |  |
|                    | Snap Ring Diameter D2 max | 67.700 mm |                         |  |  |
|                    | Snap Ring Width f max     | 1.700 mm  |                         |  |  |
|                    |                           |           |                         |  |  |
| Basic Load Ratings |                           |           |                         |  |  |
|                    |                           |           |                         |  |  |
|                    | Cr - Dynamic Load Rating  | 15.9 kN   |                         |  |  |
|                    | COr - Static Load Rating  | 10.3 kN   |                         |  |  |
|                    |                           |           |                         |  |  |
| - Factors          |                           |           |                         |  |  |
|                    |                           |           |                         |  |  |
|                    | Grease Reference Speed    | 11000 rpm |                         |  |  |
|                    | Oil Reference Speed       | 16000 rpm |                         |  |  |
|                    |                           |           |                         |  |  |